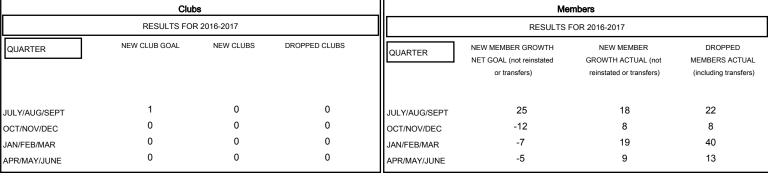

## District 8 N

Results as of: 5/31/2017

JUNE

| DROPPED CLUBS: 0  DROPPED MEMBERS |    | 18 CLUBS OF 36 ADDED 1 OR MORE<br>NEW MEMBERS | GENDER DISTR<br>MALE<br>FEMALE    | 711 (75.32%)<br>233 (24.68%) |     |
|-----------------------------------|----|-----------------------------------------------|-----------------------------------|------------------------------|-----|
| DECEASED                          | 11 | CLICK HERE FOR CUMULATIVE  MEMBERSHIP DATA    | TOTAL FAMILY UNIT MEMBERS         |                              | 131 |
| CLUB CANCELLED                    | 0  |                                               | FAMILY MEMBERS PAYING HALF 6 DUES |                              | 67  |
| OTHER                             | 72 |                                               |                                   |                              | 07  |
| TOTAL                             | 83 |                                               |                                   |                              |     |