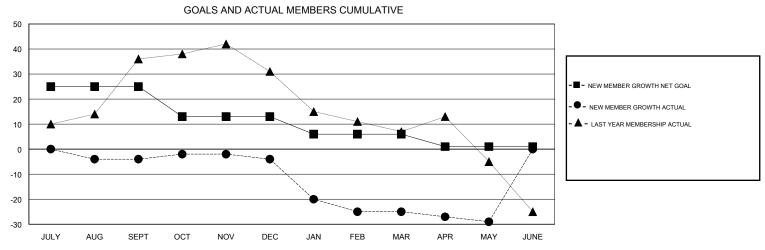

SEPT

AUG

JULY

OCT

NOV

DEC

JAN

FEB

MAR

APR

MAY

## MONTHLY MEMBERSHIP PROGRESS REPORT

## District 8 N

Results as of: 5/31/2017









JUNE

| DROPPED CLUBS: 0  DROPPED MEMBERS |    | 18 CLUBS OF 36 ADDED 1 OR MORE<br>NEW MEMBERS | GENDER DISTR<br>MALE<br>FEMALE    | 711 (75.32%)<br>233 (24.68%) |     |
|-----------------------------------|----|-----------------------------------------------|-----------------------------------|------------------------------|-----|
| DECEASED                          | 11 | CLICK HERE FOR CUMULATIVE  MEMBERSHIP DATA    | TOTAL FAMILY UNIT MEMBERS         |                              | 131 |
| CLUB CANCELLED                    | 0  |                                               | FAMILY MEMBERS PAYING HALF 6 DUES |                              | 67  |
| OTHER                             | 72 |                                               |                                   |